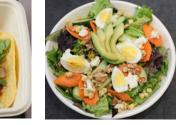

|                                                                                                                                                                |                                        |       |                                                                                                                                                                          |            | _                     | _    |
|----------------------------------------------------------------------------------------------------------------------------------------------------------------|----------------------------------------|-------|--------------------------------------------------------------------------------------------------------------------------------------------------------------------------|------------|-----------------------|------|
| BREAKFAST                                                                                                                                                      |                                        |       | SOUPS                                                                                                                                                                    |            |                       |      |
| Cinnamon-Apple Sunrise Oats<br>Almond Milk & Cinnamon, Marinated Golden Raisins,<br>Maca Powder, Apple-Pecan Crumble topped with<br>Strawberries. Served Cold. |                                        | 6.99  | Seasonal Vegetable Minestrone<br>Black Beans, Roasted Tomatoes, Carrots, Onions &<br>Bell Pepper, Snap Peas, Garnett Yam,<br>Rosemary & Oregano.                         | <b>)</b>   |                       | 9    |
| Blueberry Banana Smoothie                                                                                                                                      | ~                                      |       | Chicken Noodle Soup                                                                                                                                                      |            |                       |      |
| Almond Milk, Banana, Blueberries, Honey,<br>Yogurt, and Flaxseed.                                                                                              | $\langle \! \! \rangle$                | 6.99  | Chicken, Egg Noodles, Root Vegetables, Oregano<br>& Peppercorns on the Vine.                                                                                             | (          | ٢                     | 5.   |
| Yogurt and Red Berry Pesto Bowl with To                                                                                                                        | asted Oa                               | ts    |                                                                                                                                                                          |            |                       |      |
| Fresh Red Berry Pesto on Vanilla Yogurt with<br>Cinnamon Toasted Oats.                                                                                         | ٢                                      | 7.99  | SALADS                                                                                                                                                                   |            |                       |      |
| Avocado Super-Toast                                                                                                                                            | -                                      |       |                                                                                                                                                                          |            |                       |      |
| Golden Beets, Avocado, Lemon Juice, Ground Flax,<br>Hemp Seed, Golden Raisin & Moringa on Ezekiel 4:9<br>Sprouted Whole Wheat Bread.                           | VEGAN                                  | 9.49  | Cobb Salad<br>Hazelnut Raisin Quinoa, Hard Boiled Eggs, Avocado,<br>Walnuts, Corn, Cucumber Slices, Carrots, and Goat Cheese                                             | (          |                       | 9    |
| Farmacy Brunch Spinach Omelet                                                                                                                                  |                                        |       | on Mixed Lettuce Leaves. Comes with Cider Vinaigrette.                                                                                                                   |            |                       |      |
| Spinach Omelet filled with Asparagus, Chickpea,<br>Red Pepper and Turnip                                                                                       |                                        | 9.49  | Nicoise Salad                                                                                                                                                            |            |                       |      |
| St. Benedict's Eggs                                                                                                                                            |                                        |       | Hard Boiled Eggs, Cherry Tomatoes, Cucumbers,<br>Black Olives, and Za'atar on Mixed Lettuce Leaves and Hazelnu<br>Raisin Guinoa with Labneh. Comes with Lemon Olive Oil. | 5          |                       | 9    |
| 2 Soft Yolk Eggs over Ezekiel 4:9 Sprouted Whole Wheat<br>Muffins, Asparagus, Butter-Free Hollandaise Sauce.                                                   |                                        | 9.49  | Vegan Chef's Salad                                                                                                                                                       |            |                       |      |
| Brunchrito                                                                                                                                                     |                                        |       | Mixed Lettuces & Avocado, Pistachio, Balsamic Glaze,                                                                                                                     | ) 🌔        |                       | 9    |
| Flour Torilla filled with Eggs, Asparagus, Chickpea,                                                                                                           |                                        | 10.99 | Roasted Potatoes & Carrots. Comes with Olive Oil.                                                                                                                        |            |                       |      |
| Red Pepper and Turnip.                                                                                                                                         | •••••••••••••••••••••••••••••••••••••• |       | Beach Day Greens                                                                                                                                                         | )(         |                       | 9    |
| Shakshuka                                                                                                                                                      |                                        | 40.00 | Mixed Lettuce Leaves & Avocado, Asparagus,<br>Strawberries, Basil & Goat Cheese with Cider                                                                               | BAN        | lf No Cio<br>Vinaigre | tte  |
| 2 Soft Poached Eggs over Tomato, Onions & Peppers<br>Sauce and Oregano with Whole Wheat Pita.                                                                  |                                        | 10.99 | Vinaigrette.                                                                                                                                                             |            | & Goat (              | Chee |
| Brunch Bowl                                                                                                                                                    |                                        |       | Fresca Chilled Rice Bowl<br>Avocado, Grapefruit, and Spinach in a Chilled Brown                                                                                          |            |                       | 9    |
| Asparagus, Chickpea, Red Pepper and<br>Turnip Bowl with 2 Eggs Any Style.                                                                                      |                                        | 10.99 | Rice Bowl with Toasted Pepitas with Lemon Wedge<br>and Olive Oil.                                                                                                        |            | •                     |      |
| Super Berry Acai Bowl                                                                                                                                          |                                        |       | Avocado, Golden Beet, and Dried Cranberrie                                                                                                                               | es         | Sala                  | d    |
| Acai Bowl with Fresh Berries, Granola, Sliced Almonds,<br>and Shredded Coconut.                                                                                |                                        | 10.99 | Mixed Lettuce Leaves, Avocado, Golden Beet,<br>and Dried Cranberries, Sunflower Seeds,<br>Radish and Cider Vinaigrette.                                                  | <b>) (</b> |                       | 10   |
| MEALS AND BOWLS                                                                                                                                                |                                        |       | Forbidden Rice Salad                                                                                                                                                     |            |                       |      |
| WEALS AND BOWLS                                                                                                                                                |                                        |       | Broccoli Rabe, Apricots and Pine Nuts in Forbidden                                                                                                                       |            |                       | 11   |
| Aztec Gold Chili                                                                                                                                               | <b>A</b>                               |       | Rice over Green Lettuce. Served Chilled. Comes with View Oil and lemon wedge.                                                                                            |            | e                     |      |
| Corn and White Beans, Coconut Milk, Mixed Chilies,<br>Oregano, Salsa Roja, and Inca Corn Crumble.                                                              |                                        | 9.99  |                                                                                                                                                                          |            |                       |      |
| Penne in Farmacy Tomato Sauce                                                                                                                                  |                                        |       | TACOS                                                                                                                                                                    |            |                       |      |
| Whole Wheat Penne Pasta in our Signature Farmacy                                                                                                               | Ø                                      | 11.99 | Grilled Whitefish & Mango Tacos                                                                                                                                          |            |                       |      |
| Tomato Sauce Served with Fresh Basil Leaves, Mushrooms,<br>Spinach, and Feta Cheese and Topped with Pepitas.                                                   |                                        |       | Grilled Whitefish with Cabbage Slaw, Salsa Roja,<br>Mango Salsa, Cilantro with Chimi Yogurt Sauce on<br>2 Corn Tortillas.                                                | (          |                       | 9.   |
| Chimi Chicken                                                                                                                                                  |                                        |       |                                                                                                                                                                          |            |                       |      |
| Grilled Chicken on Pearl Whole Wheat Couscous,<br>Roasted Carrots, Sugar Snap Peas and Corn, topped with<br>Fresh Herb Chimichurri                             |                                        | 13.99 | Green Street Tacos<br>Sugar Snap Peas, Guacamole, Radish & Inca Corn                                                                                                     |            |                       | 9.   |
| Seared Salmon                                                                                                                                                  |                                        |       | Crumble on 2 Corn Tortillas.                                                                                                                                             |            |                       |      |
| Seared Salmon on Pearl Whole Wheat Couscous,                                                                                                                   |                                        | 14.99 | Grilled Chicken Tacos                                                                                                                                                    |            |                       |      |
| Roasted Carrots, Sugar Snap Peas and Corn, topped with<br>Fresh Herb Chimichurri                                                                               |                                        |       | Grilled Chicken with Cabbage Slaw, Salsa Roja,<br>House Pickled Jalapeños, Cilantro with Chimi                                                                           | (          |                       | 9.   |