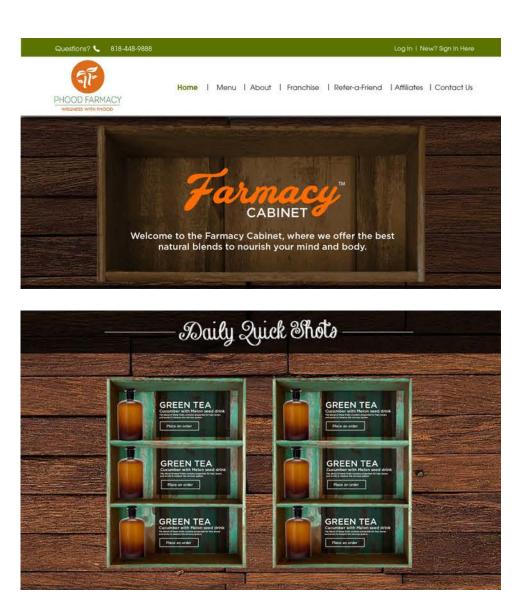

Farmacy Cabinet – a future idea to sell natural juice and herb shots in addition to high nutritional value natural food extracts