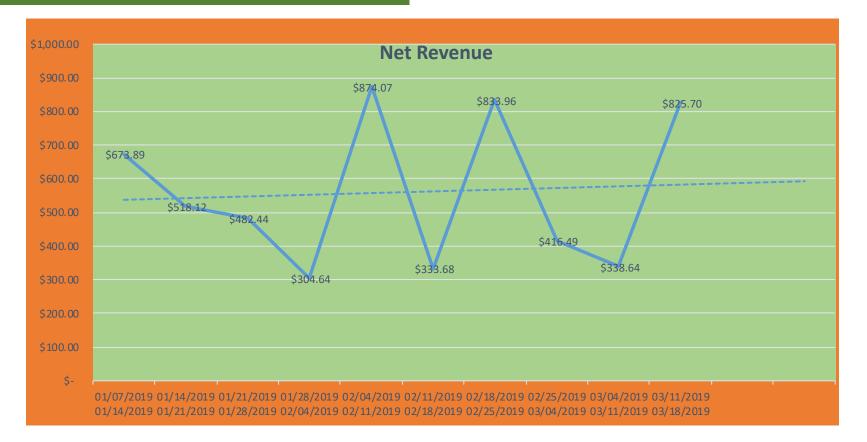

## First 10 Weeks Revenue

It is important to recognize that Phood Farmacy has launched without any prior brand history, thus every customer is new and acquired individually through the various adopted marketing channels that are discussed later in this document. Given our customers have eaten elsewhere before, we view each acquisition as a huge success and do our upmost to solicit feedback and generate regularity.

Given we forecasted zero sales in the first month, and \$1,000 for the 2<sup>nd</sup> month, the first 10 weeks, while low, have not been disappointing. There is a general trend upwards with week 10 being the best week to date. Average weekly sales are \$560 a week which has become our post 10 week benchmark to grow from.

The 'high' weeks, (except week 10), have been due to catering orders. Week 10 was the new menu launch, which appears to be more attractive to online customers than previous offerings, and we are experiencing growing purchases in commonly understood products like our burgers, vegan salad and soups.