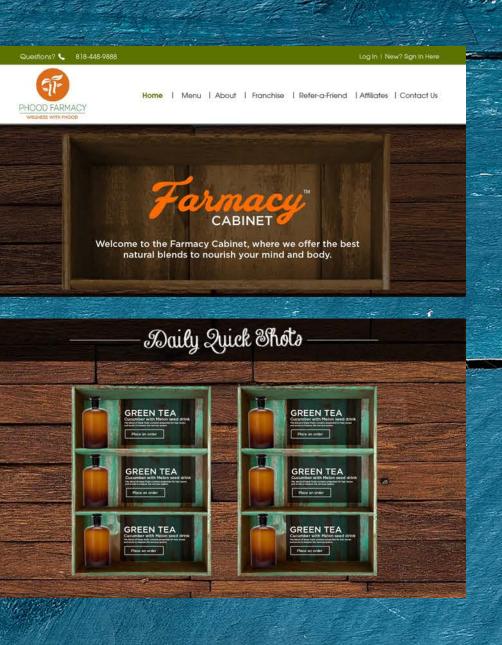

URBAN PLATES Panera Bread

**Meal Plans** 

The Best Plan

THE WORD ON PF BLOCK

0000 WE OUT: "

alainer) Proof Fernals al-Ign Herned

Home I Menu I About I Franchise I Refer-a-Friend | Atfiliates | Contact Us

"We believe that fundamentally food is medicine, therefore our meals and "FARMACY CABINET" are designed to contain nutritious and exciting food and drinks."

Farmacy Cabinet – a future idea to sell natural juice and herb shots in addition to high nutritional value natural food extracts