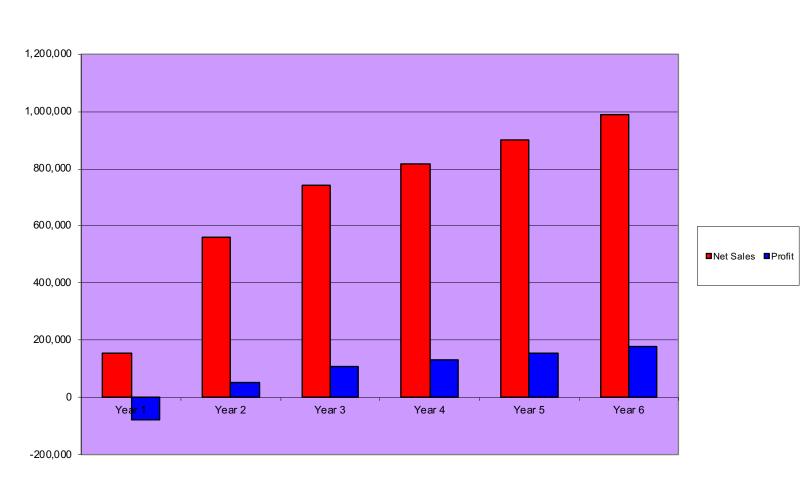

| nood Farmacy. Financial Summary - 1 store              |                 |               |                |                |                |                |
|--------------------------------------------------------|-----------------|---------------|----------------|----------------|----------------|----------------|
|                                                        |                 |               |                |                |                |                |
|                                                        | Year 1          | Year 2        | Year 3         | Year 4         | Year 5         | Year 6         |
|                                                        |                 |               |                |                |                |                |
| evenue Breakdown                                       | <u>\$</u>       | <u>\$</u>     | <u>\$</u>      | <u>\$</u>      | <u>\$</u>      | <u>\$</u>      |
|                                                        |                 |               |                |                |                |                |
| Combined Store Revenue                                 | 153,273         | 559,523       | 742,241        | 816,465        | 898,112        | 987,923        |
|                                                        |                 |               |                |                |                |                |
| Overhead (Inc COG)                                     | 216,641         | 519,761       | 584,339        | 628,529        | 686,171        | 749,259        |
|                                                        | 141%            | 93%           | 79%            | 77%            | 76%            | 76%            |
| EBITDA (earnings before interest, taxes, depreciation, | -64,597         | 66,171        | 120,787        | 147,110        | 167,032        | 189,265        |
| amortization)                                          | -04,597<br>-42% | 12%           | 120,787        | 147,110        | 19%            | 189,265        |
|                                                        |                 |               |                |                | 153,532        |                |
| Total Net Income (Post Loan & Depreciation)            | -78,097         | 52,671        | 107,287        | 133,610        |                | 175,765        |
|                                                        | -42%            | 12%           | 16%            | 18%            | 19%            | 19%            |
| General & Administrative                               | 0               | 0             | 0              | 0              | 0              | 0              |
|                                                        | 45.00/          | 24.00/        | 62.40/         | 70 60/         | 00.2%          | 102 40/        |
| ROI (on loan capital & owner equity investment)        | -45.9%          | 31.0%         | 63.1%          | 78.6%          | 90.3%          | 103.4%         |
| N. school of Character and                             | 400.000         | 100.000       | 400.000        | 100.000        | 100.000        | 400.000        |
| Number of Shares Issued                                | 100,000         | 100,000       | 100,000        | 100,000        | 100,000        | 100,000        |
|                                                        | 70.007          | 52 674        | 407 207        | 122 610        | 452 522        |                |
| Net Store Contribution (pre tax)                       | <u>-78,097</u>  | <u>52,671</u> | <u>107,287</u> | <u>133,610</u> | <u>153,532</u> | <u>175,765</u> |
|                                                        | 40.70           | 40.50         | 44.07          | 44.94          |                | 44 70          |
| Pre Tax Earnings Per non Diluted Share                 | -\$0.78         | \$0.53        | \$1.07         | \$1.34         | \$1.54         | \$1.76         |
|                                                        |                 |               |                |                |                |                |
| Cash Held Over                                         | -\$29,597       | \$36,574      | \$157,360      | \$304,470      | \$471,502      | \$485,002      |
|                                                        |                 |               |                |                |                |                |
|                                                        |                 |               |                |                |                |                |