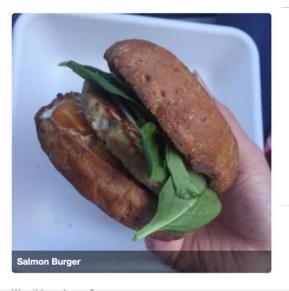

### Veggie Red Lentil Burger

Moroccan Spiced Grain & Vegetable Patty, Baby Spinach, Housemade Pickles, Sliced Tomato with Basil Infused Yogurt on a Whole Wheat Bun.

Salmon Burger Salmon Patty, Baby Spinach, Black Pepper & Tomato with Basil Infused Yogurt Sauce on a Whole Wheat Bun.

### ★ ★ ★ ★ ★ 1/31/2019

This will probably be one of my favorite go to spots to order from now. It's healthy and yummy. I tried the salmon burger and loved it. The ingredients were just all well thought out and I feel good knowing I'm eating something good for me. I can't wait to try the rest of their foods!