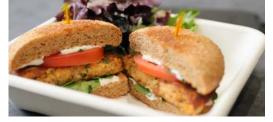

### Mushroom Bean Burger

Housemade Bean Mushroom Burger topped with Guacamole, Lettuce, Sliced Tomato, and Pickle with Basil Infused Yogurt Sauce on a Whole Wheat Bun.

#### **Grilled Chicken Sandwich**

Grilled Chicken, Avocado, Sliced Tomato, Green Leaf Lettuce, and Pickles with Basil-Infused Yogurt Sauce on a Whole Wheat Bun

### Veggie Red Lentil Burger

Moroccan Spiced Grain & Vegetable Patty, Baby Spinach, Housemade Pickles, Sliced Tomato with Basil Infused Yogurt on a Whole Wheat Bun.

Salmon Burger Salmon Patty, Baby Spinach, Black Pepper & Tomato with Basil Infused Yogurt Sauce on a Whole Wheat Bun.