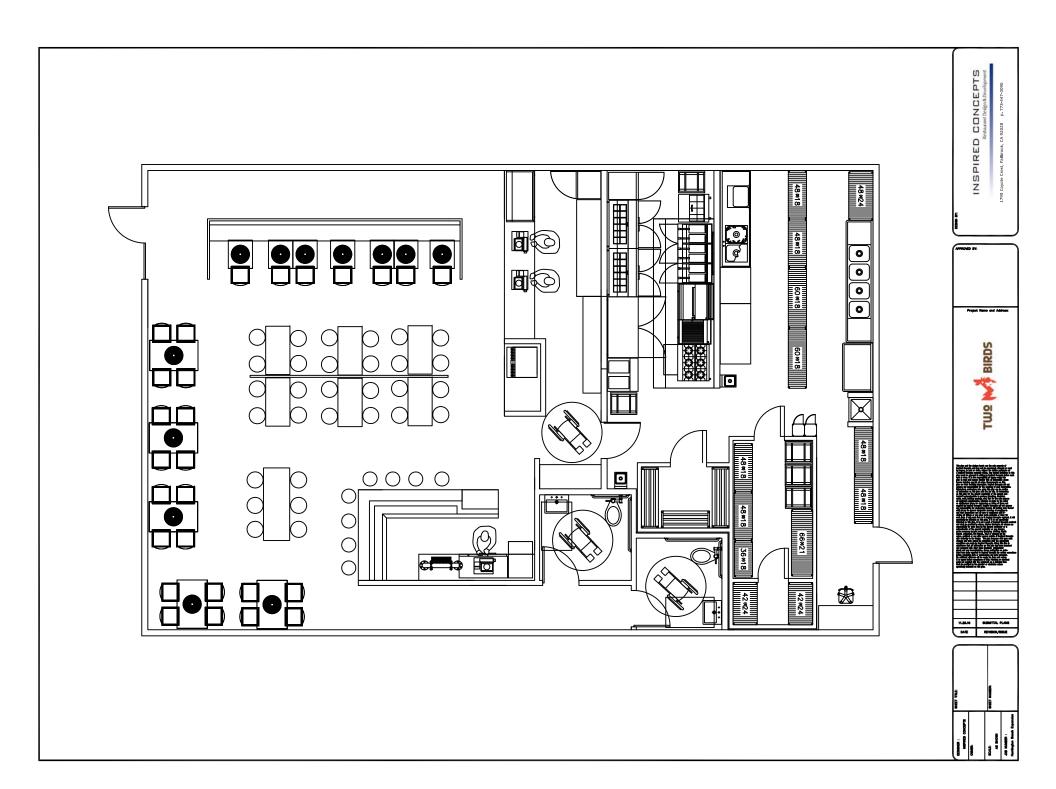

#### The Numbers

IN A FOOD HALL SETTING

# \$1,000+ per sq ft

PROVEN UNIT ECOMONICS

Sub 60% prime cost

SIMPLE

Designed for scalability

CHEEP! CHEEP!

Low cost of labor & goods